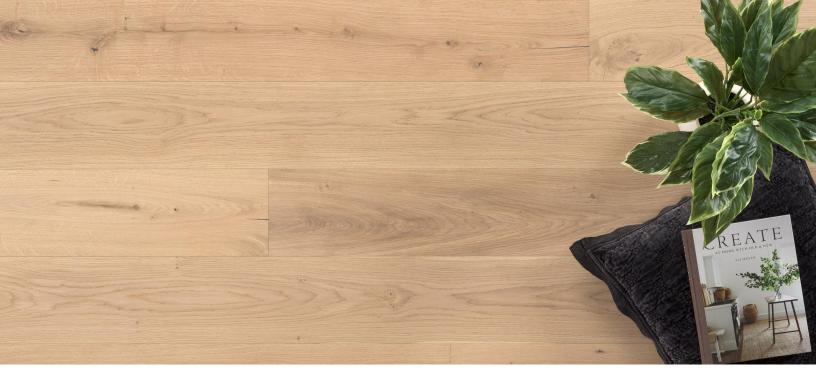

## Kentwood Collection: Shoreline Collection

Inspired by the endless horizons and the gentle rhythm of the waves, The Shoreline Collection is designed to make a statement. Featuring wide 7 ½" planks, each piece is a nod to the vast expanse of the shoreline. The natural wood is complemented by a sleek Ultra Matte Finish, offering a soft, refined sheen that enhances every grain.