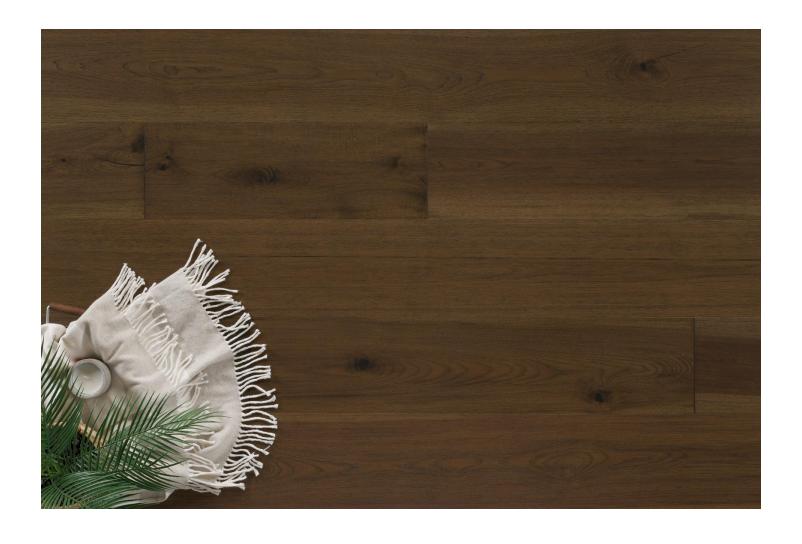

## Kentwood Collection: Hometown Collection

The Hometown Collection will welcome you home again and again. Bold grain patterns and rich streaks of color variations characterize the broad 9½" wide engineered hickory planks, making this flooring the perfect complement to interior spaces blending rustic charm with modern comforts.

**Brushed Hickory Riverside** 

Brushed Hickory Bedford

kentwoodfloors.com

Sample swatches are shown for reference only and may not reflect color and character of actual product. Please examine actual product samples before making a purchase decision. Product dimensions may be approximate. Product selection and specifications are subject to change without notice and product selection many vary by area. The trademarks KENTWOOD and COUTURE COLLECTION BY KENTWOOD are owned by Kentwood Floors Inc.