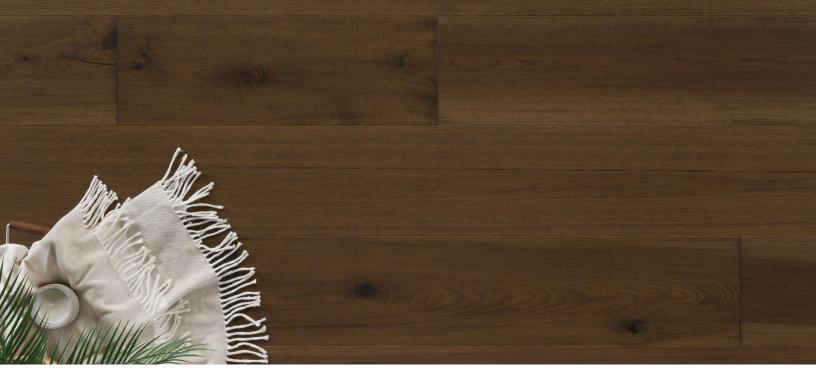

## Kentwood Collection: Hometown Collection

The Hometown Collection will welcome you home again and again. Bold grain patterns and rich streaks of color variations characterize the broad 9½" wide engineered hickory planks, making this flooring the perfect complement to interior spaces blending rustic charm with modern comforts.

**Brushed Hickory Riverside** 

Brushed Hickory Bedford

kentwoodfloors.com

Sample swatches are shown for reference only and may not reflect color and character of actual product. Please examine actual product samples before making a purchase decision. Product dimensions may be approximate. Product selection and specifications are subject to change without notice and product selection many vary by area. The trademarks KENTWOOD and COUTURE COLLECTION BY KENTWOOD are owned by Kentwood Floors Inc.