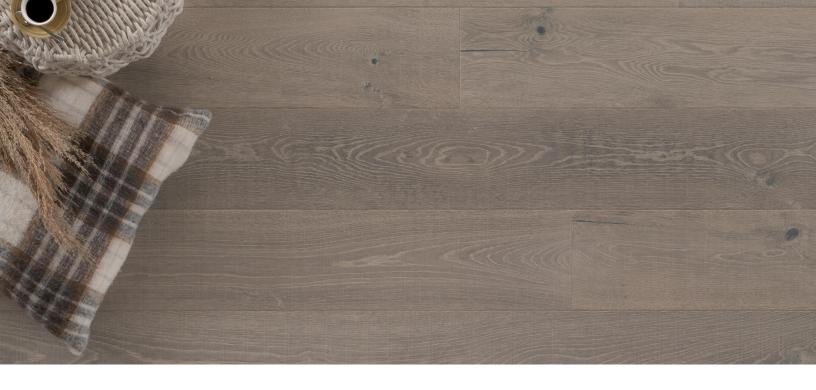

## Kentwood Collection: Weekend Collection

Live life to the fullest on Weekend's 8 " extra-wide oak floor planks etched with rustic saw marks. Each floor elevates the everyday into a relaxing weekend escape. Select smoked designs offer deep color and enhanced natural characteristics.