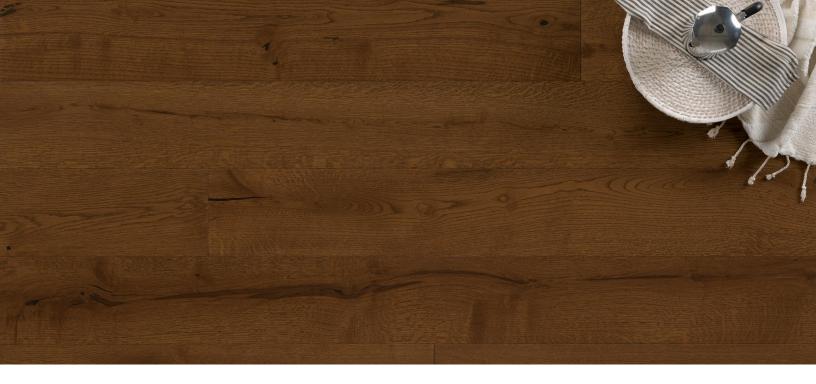

## Kentwood Collection: Explorador Collection

Discover the warm, neutral oak flooring colors of our Explorador Collection. The 7%" wide flooring planks are brushed and smoked to enhance the wood's natural color, revealing a bold and beautiful grain pattern that beckons further exploration.