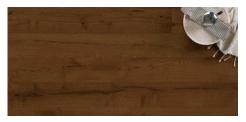

## Kentwood Collection: Explorador Collection

Discover the warm, neutral oak flooring colors of our Explorador Collection. The 7%" wide flooring planks are brushed and smoked to enhance the wood's natural color, revealing a bold and beautiful grain pattern that beckons further exploration.

Brushed Oak Rambla

kentwoodfloors.com

Sample swatches are shown for reference only and may not reflect color and character of actual product. Please examine actual product samples before making a purchase decision. Product dimensions may be approximate. Product selection and specifications are subject to change without notice and product selection many vary by area. The trademarks KENTWOOD and COUTURE COLLECTION BY KENTWOOD are owned by Kentwood Floors Inc.