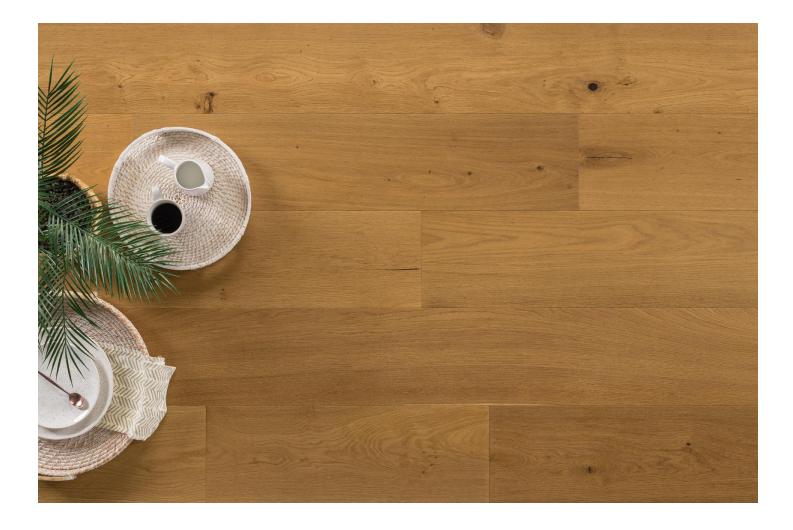

## Kentwood Collection: Landmark North Collection

Landmark North captures the colors and tones of rugged peaks, scenic valleys, and winding trails. The grand 9½" wide planks, the widest of all our Kentwood collections, display the natural beauty and tones of oak to create a floor that stands the test of time.