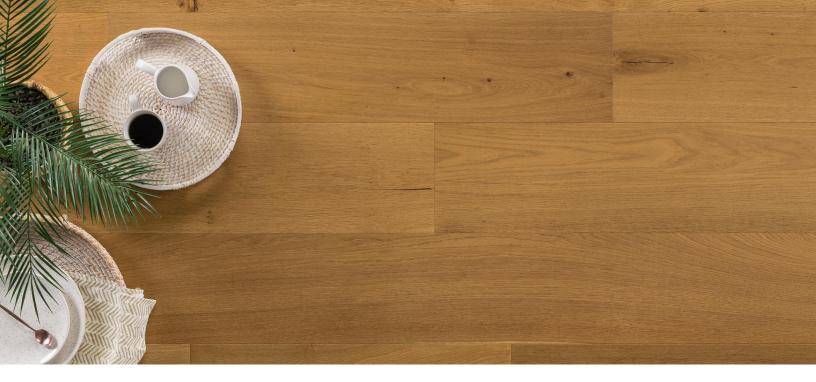

## Kentwood Collection: Landmark North Collection

Landmark North captures the colors and tones of rugged peaks, scenic valleys, and winding trails. The grand 9½" wide planks, the widest of all our Kentwood collections, display the natural beauty and tones of oak to create a floor that stands the test of time.