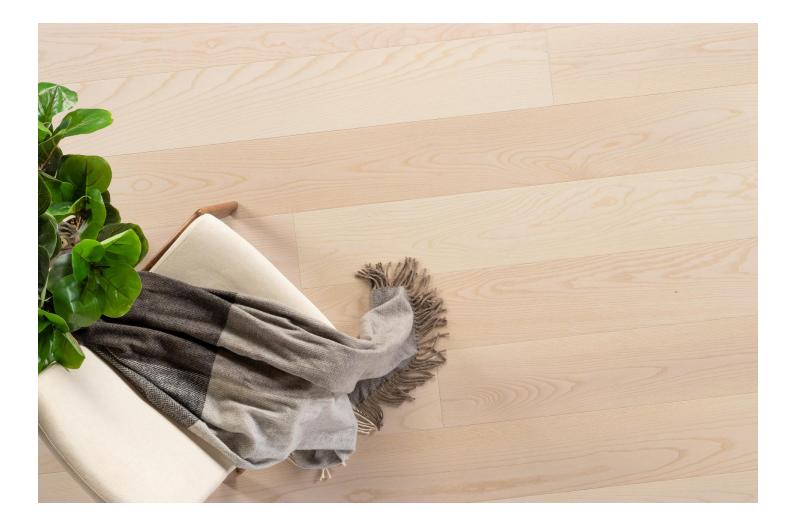

## Abode by Kentwood: Serrate Collection

The Serrate Collection from Abode by Kentwood exudes cool, calm, and collected. With its straight, smooth grain, and light neutral tones, this collection of 7½" planks made from ash, a hardwood as durable as oak, cuts through the noise to bring balance and order to classic, formal or contemporary designs.