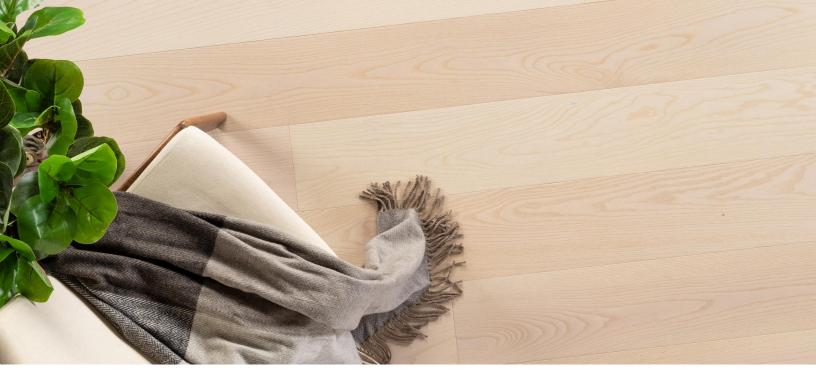

## Abode by Kentwood: Serrate Collection

The Serrate Collection from Abode by Kentwood exudes cool, calm, and collected. With its straight, smooth grain, and light neutral tones, this collection of 7½" planks made from ash, a hardwood as durable as oak, cuts through the noise to bring balance and order to classic, formal or contemporary designs.