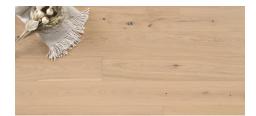

## Abode by Kentwood: Tempo Collection

Achieve a luxurious and generous 7½" wide-plank effect at a very affordable price with Tempo. This rustic-grade hardwood in oak, and hickory features brushed veneer, lively grain patterns and rich color variations. Some designs from the collection include additional touches, such as filled knots and custom stain treatments.

Brushed Oak 'White Sand'

**Brushed Hickory 'Natural'** 

Brushed Hickory Heartwood 'Natural'

Brushed Oak 'Frozen Lake'

Brushed Oak 'Natural'

Brushed Oak 'Axe Blade'

Brushed Oak 'Clay Pot'

Brushed Hickory Neroli