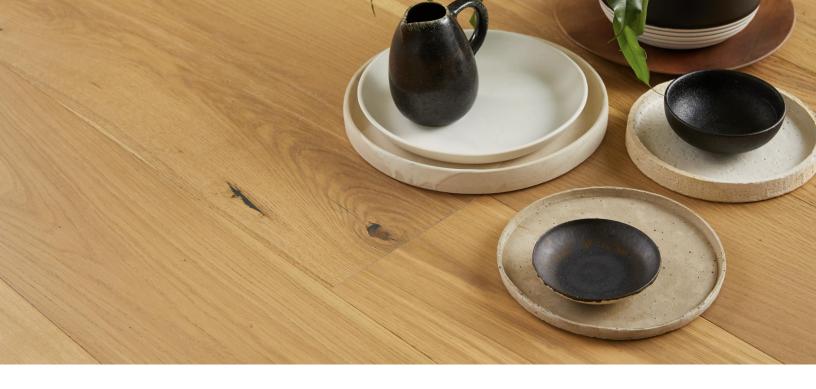

## Abode by Kentwood: Tempo Collection

Achieve a luxurious and generous 7½" wide-plank effect at a very affordable price with Tempo. This rustic-grade hardwood in oak, and hickory features brushed veneer, lively grain patterns and rich color variations. Some designs from the collection include additional touches, such as filled knots and custom stain treatments.