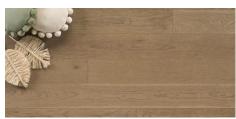

## Abode by Kentwood: Tempo Collection

Achieve a luxurious and generous 7½" wide-plank effect at a very affordable price with Tempo. This rustic-grade hardwood in oak, and hickory features brushed veneer, lively grain patterns and rich color variations. Some designs from the collection include additional touches, such as filled knots and custom stain treatments.

Brushed Oak 'White Sand'

**Brushed Hickory 'Natural'** 

Brushed Hickory Heartwood 'Natural'

Brushed Oak 'Frozen Lake'

Brushed Oak 'Natural'

Brushed Oak 'Axe Blade'

Brushed Oak 'Clay Pot'

Brushed Hickory Neroli