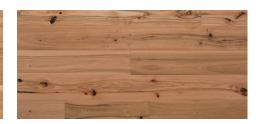

## Abode by Kentwood: Tempo Collection

Achieve a luxurious and generous 7½" wide-plank effect at a very affordable price with Tempo. This rustic-grade hardwood in oak, and hickory features brushed veneer, lively grain patterns and rich color variations. Some designs from the collection include additional touches, such as filled knots and custom stain treatments.

Brushed Oak 'White Sand'

**Brushed Hickory 'Natural'** 

Brushed Hickory Heartwood 'Natural'

Brushed Oak 'Frozen Lake'

Brushed Oak 'Natural'

Brushed Oak 'Axe Blade'

Brushed Oak 'Clay Pot'

Brushed Hickory Neroli