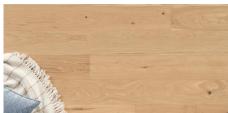

## Abode by Kentwood: Tempo Collection

Achieve a luxurious and generous 7½" wide-plank effect at a very affordable price with Tempo. This rustic-grade hardwood in oak, and hickory features brushed veneer, lively grain patterns and rich color variations. Some designs from the collection include additional touches, such as filled knots and custom stain treatments.

Brushed Oak 'White Sand'

**Brushed Hickory 'Natural'** 

Brushed Hickory Heartwood 'Natural'

Brushed Oak 'Frozen Lake'

Brushed Oak 'Natural'

Brushed Oak 'Axe Blade'

Brushed Oak 'Clay Pot'

Brushed Hickory Neroli