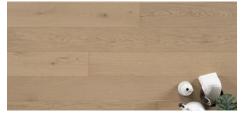

## Abode by Kentwood: Tempo Collection

Achieve a luxurious and generous 7½" wide-plank effect at a very affordable price with Tempo. This rustic-grade hardwood in oak, and hickory features brushed veneer, lively grain patterns and rich color variations. Some designs from the collection include additional touches, such as filled knots and custom stain treatments.

Brushed Oak 'White Sand'

**Brushed Hickory 'Natural'** 

Brushed Hickory Heartwood 'Natural'

Brushed Oak 'Frozen Lake'

Brushed Oak 'Natural'

Brushed Oak 'Axe Blade'

Brushed Oak 'Clay Pot'

Brushed Hickory Neroli