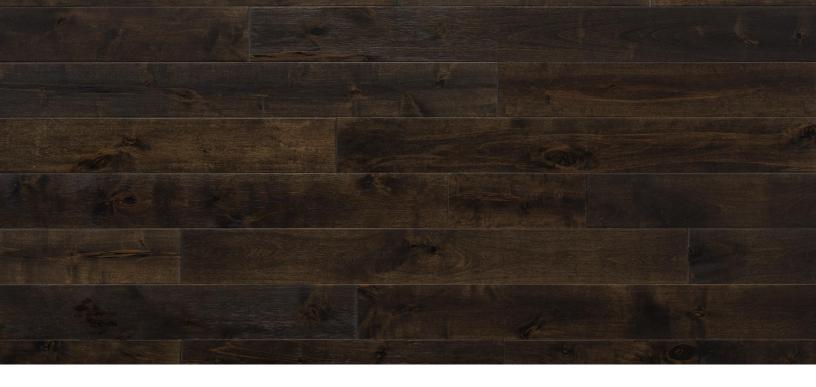

## Abode by Kentwood: Foundations Collection

A selection of solid brushed birch floors in a 4¾" width, perfect for nail-down installation in wood frame single-family construction. Assorted board lengths up to nearly 5' long create a classic hardwood floor beauty on a robust traditional platform.