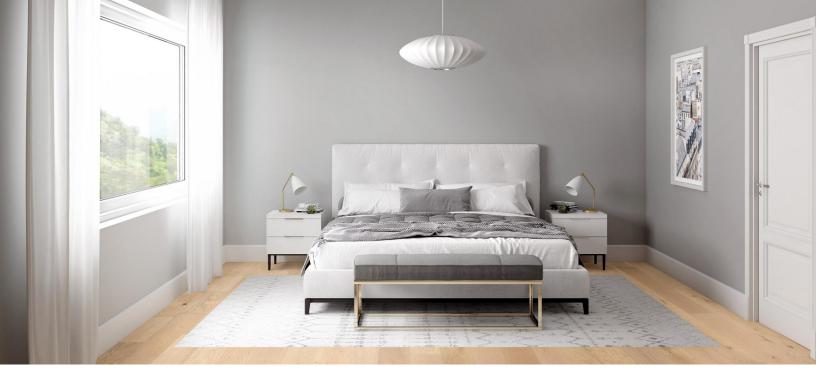

## Abode by Kentwood: Brenham Collection

At 7½" wide, Abode by Kentwood's Brenham Collection offers a premium aesthetic and enduring quality at an entry-level price. The flooring's natural look is enhanced by a brushed oak finish and high-performance polyurethane aluminum oxide protective top coat, resulting in a more natural wood texture. Brenham creates a grand visual statement for budget-conscious projects, such as multi-family residential builds and renovations.