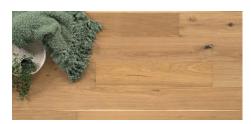

## Abode by Kentwood: Brenham Collection

At 7½" wide, Abode by Kentwood's Brenham Collection offers a premium aesthetic and enduring quality at an entry-level price. The flooring's natural look is enhanced by a brushed oak finish and high-performance polyurethane aluminum oxide protective top coat, resulting in a more natural wood texture. Brenham creates a grand visual statement for budget-conscious projects, such as multi-family residential builds and renovations.