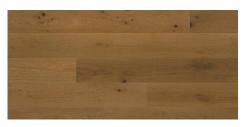

## Abode by Kentwood: Brenham Collection

At 7½" wide, Abode by Kentwood's Brenham Collection offers a premium aesthetic and enduring quality at an entry-level price. The flooring's natural look is enhanced by a brushed oak finish and high-performance polyurethane aluminum oxide protective top coat, resulting in a more natural wood texture. Brenham creates a grand visual statement for budget-conscious projects, such as multi-family residential builds and renovations.