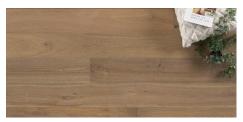

## Kentwood Collection: Gulf Collection

Gulf is inspired by the freedom and expansiveness of nature. The organic hues of these large boards complement the dense oak grain with contrasting accents of filled knots and cracks, making rooms look spacious and extremely stylish.

kentwoodfloors.com

Brushed Oak Destin

Brushed Oak Santa Rosa

Brushed Oak Matagorda

Brushed Oak Vermilion Bay

Brushed Oak Rockport

Brushed Oak Surfside