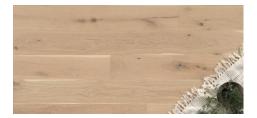

## Kentwood Collection: Gulf Collection

Gulf is inspired by the freedom and expansiveness of nature. The organic hues of these large boards complement the dense oak grain with contrasting accents of filled knots and cracks, making rooms look spacious and extremely stylish.

kentwoodfloors.com

Brushed Oak Destin

Brushed Oak Santa Rosa

Brushed Oak Matagorda

Brushed Oak Vermilion Bay

Brushed Oak Rockport

Brushed Oak Surfside