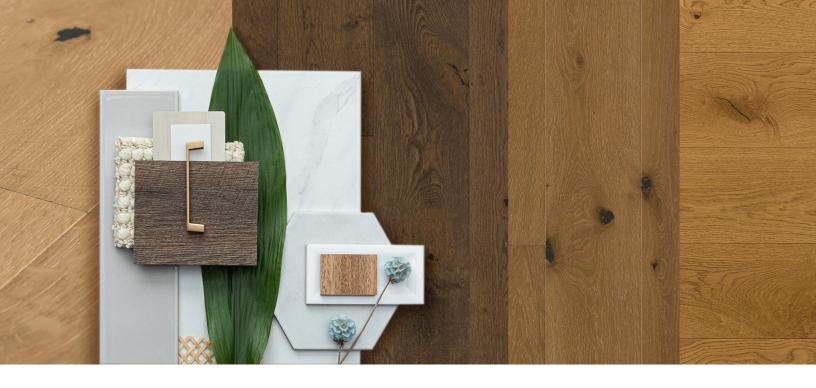

## Kentwood Collection: Gulf Collection

Gulf is inspired by the freedom and expansiveness of nature. The organic hues of these large boards complement the dense oak grain with contrasting accents of filled knots and cracks, making rooms look spacious and extremely stylish.

kentwoodfloors.com

Brushed Oak Destin

Brushed Oak Santa Rosa

Brushed Oak Matagorda

Brushed Oak Vermilion Bay

Brushed Oak Rockport

Brushed Oak Surfside