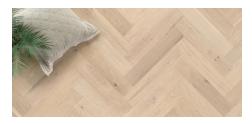

## Kentwood Collection: Bespoke Herringbone Collection

The Bespoke Collection is a tailored flooring collection of beautifully stylish colors perfectly suited to the discerning designer. The brushed European white oak flooring offers medium and high aesthetic variation in generous 7" wide straight lay flooring and 4 5/16" wide herringbone flooring, bringing a look of distinction to any room.

kentwoodfloors.com

Brushed Oak Gold Hill Herringbone

Brushed Oak Woodburn Herringbone

kentwoodfloors.com

Sample swatches are shown for reference only and may not reflect color and character of actual product. Please examine actual product samples before making a purchase decision. Product dimensions may be approximate. Product selection and specifications are subject to change without notice and product selection many vary by area. The trademarks KENTWOOD and COUTURE COLLECTION BY KENTWOOD are owned by Kentwood Floors Inc.