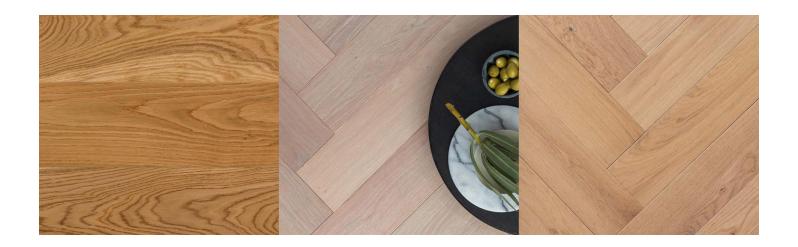

## Kentwood Collection: Bespoke Herringbone Collection

The Bespoke Collection is a tailored flooring collection of beautifully stylish colors perfectly suited to the discerning designer. The brushed European white oak flooring offers medium and high aesthetic variation in generous 7" wide straight lay flooring and 4 5/16" wide herringbone flooring, bringing a look of distinction to any room.

kentwoodfloors.com

Brushed Oak Gold Hill Herringbone

Brushed Oak Woodburn Herringbone

kentwoodfloors.com

Sample swatches are shown for reference only and may not reflect color and character of actual product. Please examine actual product samples before making a purchase decision. Product dimensions may be approximate. Product selection and specifications are subject to change without notice and product selection many vary by area. The trademarks KENTWOOD and COUTURE COLLECTION BY KENTWOOD are owned by Kentwood Floors Inc.