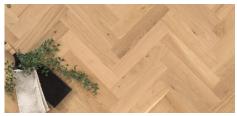

## Kentwood Collection: Bespoke Herringbone Collection

The Bespoke Collection is a tailored flooring collection of beautifully stylish colors perfectly suited to the discerning designer. The brushed European white oak flooring offers medium and high aesthetic variation in generous 7" wide straight lay flooring and 4 5/16" wide herringbone flooring, bringing a look of distinction to any room.