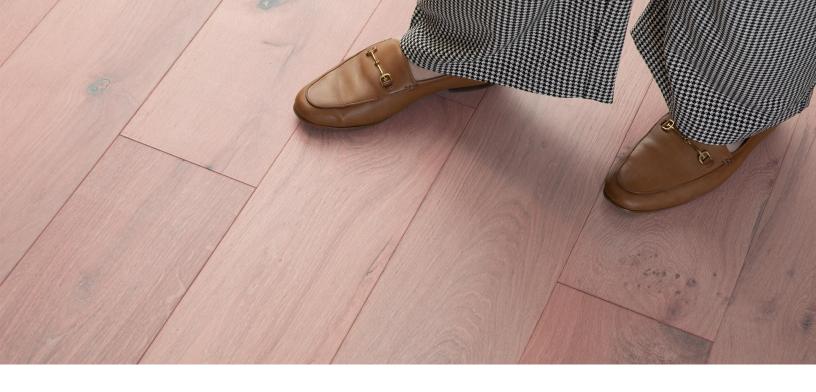

## Kentwood Collection: Bespoke Herringbone Collection

The Bespoke Collection is a tailored flooring collection of beautifully stylish colors perfectly suited to the discerning designer. The brushed European white oak flooring offers medium and high aesthetic variation in generous 7" wide straight lay flooring and 4 5/16" wide herringbone flooring, bringing a look of distinction to any room.