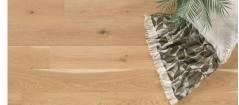

## Kentwood Collection: Bespoke Collection

The Bespoke Collection is a tailored flooring collection of beautifully stylish colors perfectly suited to the discerning designer. The brushed European white oak flooring offers medium and high aesthetic variation in generous 7" wide straight lay flooring and 4 5/16" wide herringbone flooring, bringing a look of distinction to any room.