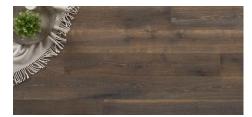

## Kentwood Collection: Bespoke Collection

The Bespoke Collection is a tailored flooring collection of beautifully stylish colors perfectly suited to the discerning designer. The brushed European white oak flooring offers medium and high aesthetic variation in generous 7" wide straight lay flooring and 4 5/16" wide herringbone flooring, bringing a look of distinction to any room.