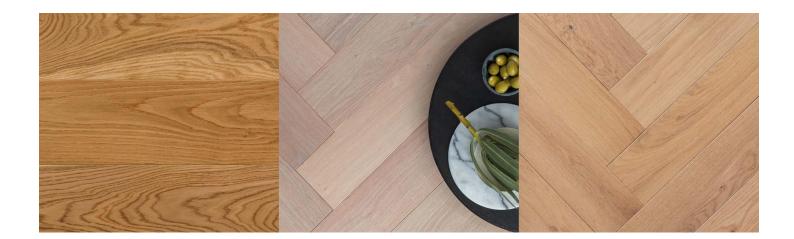

## Kentwood Collection: Bespoke Collection

The Bespoke Collection is a tailored flooring collection of beautifully stylish colors perfectly suited to the discerning designer. The brushed European white oak flooring offers medium and high aesthetic variation in generous 7" wide straight lay flooring and 4 5/16" wide herringbone flooring, bringing a look of distinction to any room.

kentwoodfloors.com

Brushed Oak Coos Bay

Brushed Oak Gold Hill

Brushed Oak Woodburn

kentwoodfloors.com

Sample swatches are shown for reference only and may not reflect color and character of actual product. Please examine actual product samples before making a purchase decision. Product dimensions may be approximate. Product selection and specifications are subject to change without notice and product selection many vary by area. The trademarks KENTWOOD and COUTURE COLLECTION BY KENTWOOD are owned by Kentwood Floors Inc.