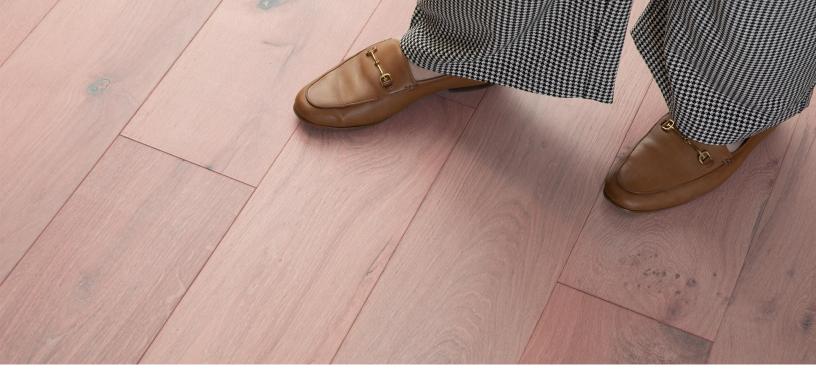

## Kentwood Collection: Bespoke Collection

The Bespoke Collection is a tailored flooring collection of beautifully stylish colors perfectly suited to the discerning designer. The brushed European white oak flooring offers medium and high aesthetic variation in generous 7" wide straight lay flooring and 4 5/16" wide herringbone flooring, bringing a look of distinction to any room.