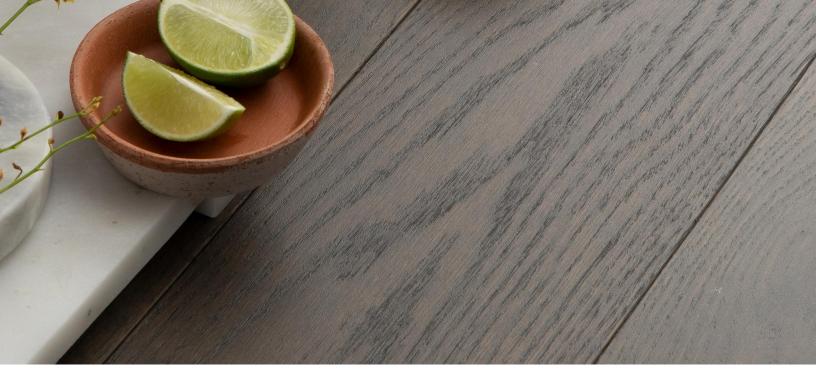

## Kentwood Collection: Cosmopolitan Collection

A sophisticated collection, crafted through the lens of an inclusive world and open to possibilities, the Cosmopolitan is a collection made from American White Oak, and engineered for stability in most climate conditions. Lightly stained with a range of five beautiful modern contemporary colors, this collection is also a wide brushed floor (6-1/8"), with generously long assortment of planks up to 86". The Cosmopolitan collection, designed to unify the elements in any room, or project.