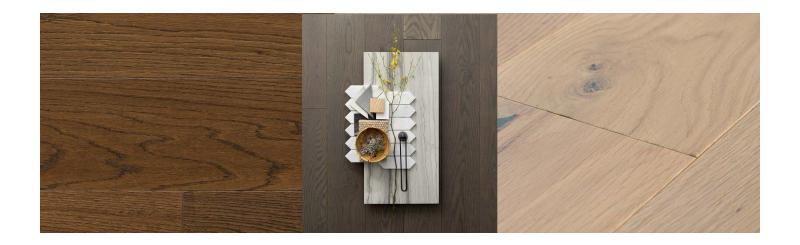

## Kentwood Collection: Cosmopolitan Collection

A sophisticated collection, crafted through the lens of an inclusive world and open to possibilities, the Cosmopolitan is a collection made from American White Oak, and engineered for stability in most climate conditions. Lightly stained with a range of five beautiful modern contemporary colors, this collection is also a wide brushed floor (6-1/8"), with generously long assortment of planks up to 86". The Cosmopolitan collection, designed to unify the elements in any room, or project.