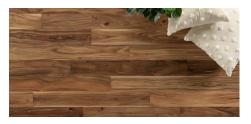

Medium width board in assorted lengths and species, brushed surface treatments.

kentwoodfloors.com

Antiqued Acacia Pampero Natural

Brushed Acacia Santa Ana Natural

kentwoodfloors.com

Sample swatches are shown for reference only and may not reflect color and character of actual product. Please examine actual product samples before making a purchase decision. Product dimensions may be approximate. Product selection and specifications are subject to change without notice and product selection many vary by area. The trademarks KENTWOOD and COUTURE COLLECTION BY KENTWOOD are owned by Kentwood Floors Inc.