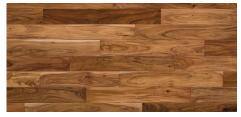

Medium width board in assorted lengths and species, brushed surface treatments.

kentwoodfloors.com

Antiqued Acacia Pampero Natural

Brushed Acacia Santa Ana Natural

kentwoodfloors.com

Sample swatches are shown for reference only and may not reflect color and character of actual product. Please examine actual product samples before making a purchase decision. Product dimensions may be approximate. Product selection and specifications are subject to change without notice and product selection many vary by area. The trademarks KENTWOOD and COUTURE COLLECTION BY KENTWOOD are owned by Kentwood Floors Inc.