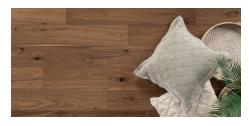

Medium width board in assorted lengths and species, brushed surface treatments.

kentwoodfloors.com

Antiqued Acacia Pampero Natural

Brushed Acacia Santa Ana Natural

kentwoodfloors.com

Sample swatches are shown for reference only and may not reflect color and character of actual product. Please examine actual product samples before making a purchase decision. Product dimensions may be approximate. Product selection and specifications are subject to change without notice and product selection many vary by area. The trademarks KENTWOOD and COUTURE COLLECTION BY KENTWOOD are owned by Kentwood Floors Inc.