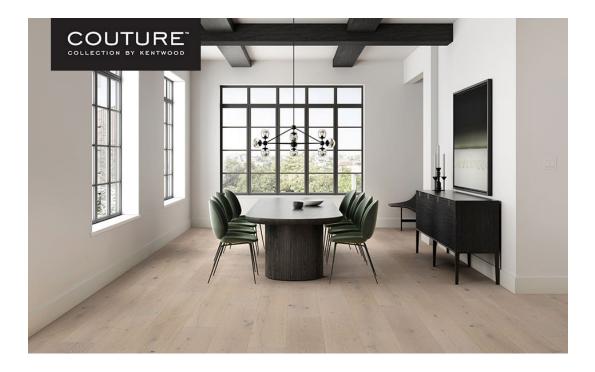

# Couture by Kentwood: Monument Collection

The Couture Collection by Kentwood presents Monument. Uniquely etched with the hands of history, shaped into a timeless expression of beauty, this is wood flooring for the ages. Inspired by the ageless works of man and nature, these massive planks are dressed with a hefty veneer of European oak, brushed and abraded to recall the eroded surface of an ancient artifact. A low luster polyurethane finish creates an easy-care surface.

### **Meet Couture Luxury Flooring**

Monument is one of the collections of Couture, Kentwood's luxury flooring brand. Couture features custom-designed finishes, wonderfully suited for large, open spaces—such as expansive open concept condominiums, penthouses, fine dining restaurants, concert halls, galleries, and performance spaces.