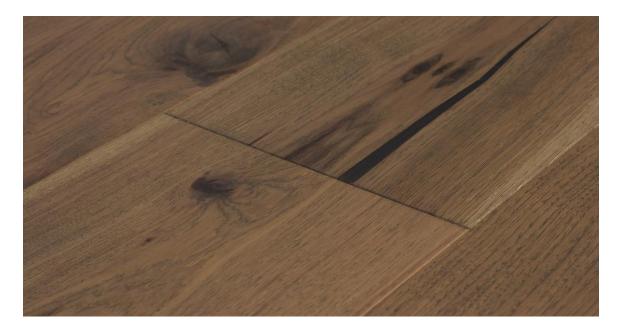

## BRUSHED HICKORY MELROSE

| Brand                   | Kentwood Collection                                                                          |
|-------------------------|----------------------------------------------------------------------------------------------|
|                         | Acacia, hickory, maple, oak, and walnut wide-plank and herringbone flooring characterized by |
|                         | on-trend colors and cutting edge finishes.                                                   |
|                         | Learn more                                                                                   |
| Collection              | Kentwood Collection: Hometown                                                                |
|                         | **While maintaining recommended levels of heat and humidity is important for all hardwood    |
|                         | floors, it is imperative for species like hickory and acacia, which react more severely to   |
|                         | environmental changes. For hickory and acacia flooring, relative humidity must be maintained |
|                         | at 30-50% at all times, as specified by the NWFA. If these conditions cannot be met and      |
|                         | maintained, alternate flooring options should be considered.**                               |
|                         | Learn more about this collection                                                             |
| Species                 | Hickory                                                                                      |
| Platform                | Engineered                                                                                   |
| Dimensions              | 9 1/2" x 5/8" x assorted up to approx. 86"                                                   |
| Veneer Type             | Sawn                                                                                         |
| Veneer Thickness        | 4mm                                                                                          |
| Visual Variation        | High                                                                                         |
| Natural Characteristics | High                                                                                         |

| Finish              | High performance polyurethane with aluminum oxide                                           |
|---------------------|---------------------------------------------------------------------------------------------|
| Product Features    | Alchemic Stain, Brushed, Extra Wide Plank                                                   |
| Installation Method | On, above or below grade. Nail, glue down or float. May not be installed over radiant heat. |
| Warranty            | 35 year residential wear, Lifetime manufacturing warranty, 5 year light commercial wear     |
| Box Contents        | 28.42 sqft                                                                                  |
| Product Code        | 32268                                                                                       |
| Eco Attributes      | CA Section 01350 Compliant, GREENGUARD Gold Certified                                       |