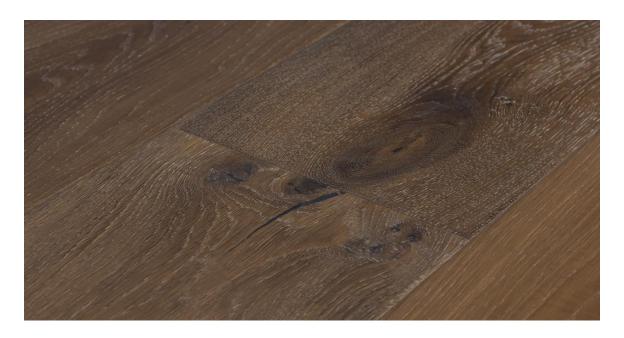

## BRUSHED OAK WINE CELLAR

Brand Kentwood Collection

Acacia, hickory, maple, oak, and walnut wide-plank and herringbone flooring characterized by on-trend colors and cutting edge finishes.

Learn more

Collection Kentwood Collection: Weekend

Live life to the fullest on Weekend's 8 " extra-wide oak floor planks etched with rustic saw marks. Each floor elevates the everyday into a relaxing weekend escape. Select smoked designs offer deep color and enhanced natural characteristics.