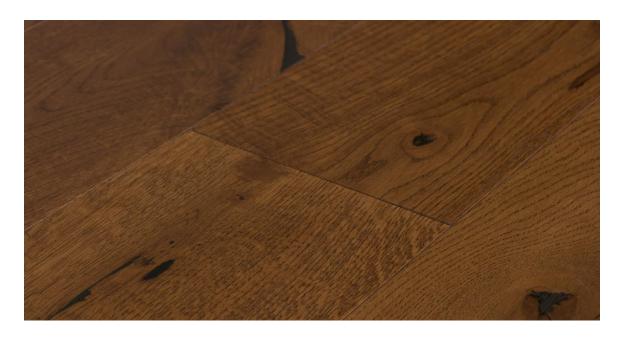

## Collection Kentwood Collection: Explorador

Discover the warm, neutral oak flooring colors of our Explorador Collection. The 7%" wide flooring planks are brushed and smoked to enhance the wood's natural color, revealing a bold and beautiful grain pattern that beckons further exploration.

## Learn more about this collection

| Species                 | Oak                                               |
|-------------------------|---------------------------------------------------|
| Platform                | Engineered                                        |
| Dimensions              | 7 1/2" x 9/16" x approx. 75", 75% full boards     |
| Veneer Type             | Sawn                                              |
| Veneer Thickness        | 3mm nominal                                       |
| Visual Variation        | High                                              |
| Natural Characteristics | High                                              |
| Finish                  | High performance polyurethane with aluminum oxide |