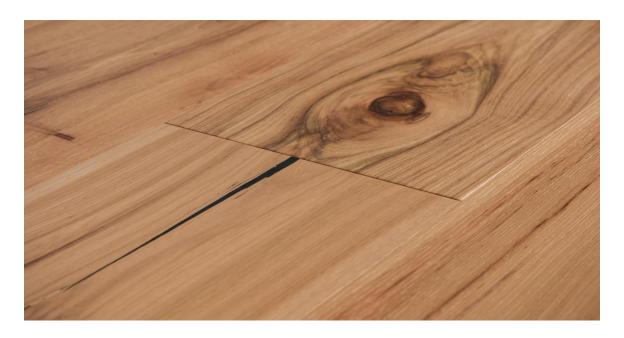

## BRUSHED HICKORY HEARTWOOD 'NATURAL'

Brand Abode by Kentwood

Acacia, hickory, maple, ash, birch, and oak flooring in wide to medium-width planks designed to complement both classic and contemporary spaces.

Learn more about this collection

| Species                 | Hickory                               |
|-------------------------|---------------------------------------|
| Platform                | Engineered                            |
| Dimensions              | 7 1/2" x 1/2" x 75" (75% full length) |
| Veneer Type             | Sliced                                |
| Veneer Thickness        | 1.2mm nominal                         |
| Visual Variation        | High                                  |
| Natural Characteristics | High                                  |