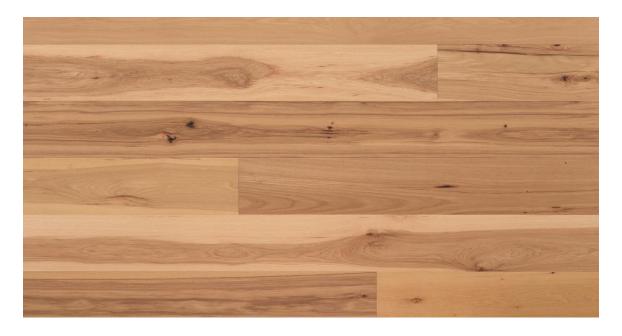

# BRUSHED HICKORY 'NATURAL'

## Collection Abode by Kentwood: Tempo

Achieve a luxurious and generous 7½" wide-plank effect at a very affordable price with Tempo. This rustic-grade hardwood in oak or hickory features brushed veneer, lively grain patterns and rich color variations. Some designs from the collection include additional touches, such as filled knots and custom stain treatments.

#### Learn more about this collection

| Species                 | Hickory                               |
|-------------------------|---------------------------------------|
| Platform                | Engineered                            |
| Dimensions              | 7 1/2" x 1/2" x 75" (75% full length) |
| Veneer Type             | Sliced                                |
| Veneer Thickness        | 1.2mm nominal                         |
| Visual Variation        | High                                  |
| Natural Characteristics | High                                  |