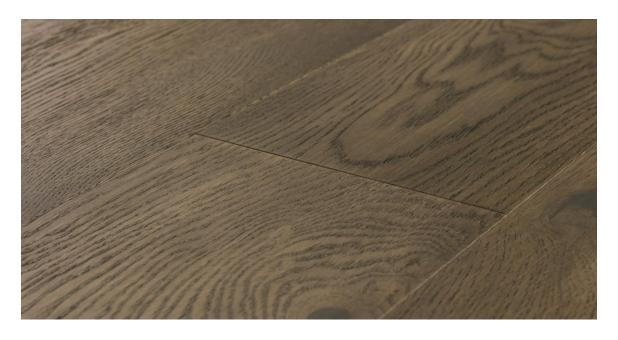

# BRUSHED OAK 'CANYON ECHO'

## Abode by Kentwood: Tempo

Achieve a luxurious and generous 7½" wide-plank effect at a very affordable price with Tempo. This rustic-grade hardwood in oak or hickory features brushed veneer, lively grain patterns and rich color variations. Some designs from the collection include additional touches, such as filled knots and custom stain treatments.

### Learn more about this collection

| Species                 | Oak                                   |
|-------------------------|---------------------------------------|
| Platform                | Engineered                            |
| Dimensions              | 7 1/2" x 1/2" x 75" (75% full length) |
| Veneer Type             | Sliced                                |
| Veneer Thickness        | 1.2mm nominal                         |
| Visual Variation        | High                                  |
| Natural Characteristics | High                                  |