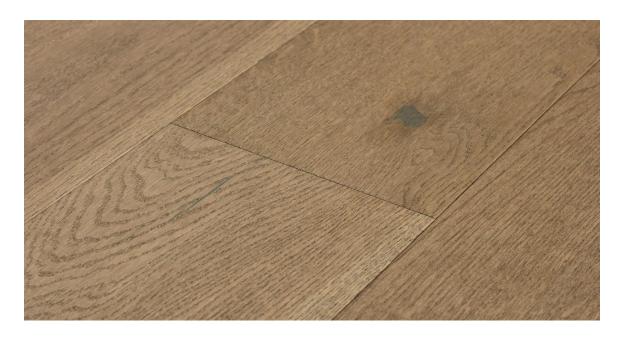

## Collection Abode by Kentwood: Tempo

Achieve a luxurious and generous 7½" wide-plank effect at a very affordable price with Tempo. This rustic-grade hardwood in oak or hickory features brushed veneer, lively grain patterns and rich color variations. Some designs from the collection include additional touches, such as filled knots and custom stain treatments.

## Learn more about this collection

| Species                 | Oak                                   |
|-------------------------|---------------------------------------|
| Platform                | Engineered                            |
| Dimensions              | 7 1/2" x 1/2" x 75" (75% full length) |
| Veneer Type             | Sliced                                |
| Veneer Thickness        | 1.2mm nominal                         |
| Visual Variation        | High                                  |
| Natural Characteristics | High                                  |