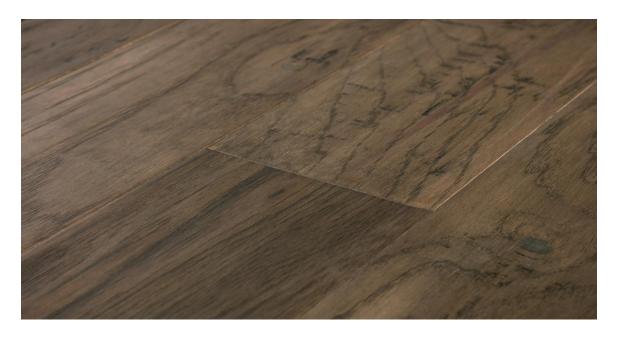

## HICKORY 'STEEL HAMMER'

| Brand | Abode by Kentwood |
|-------|-------------------|
|       |                   |

Acacia, hickory, maple, ash, birch, and oak flooring in wide to medium-width planks designed to complement both classic and contemporary spaces.

## Collection Abode by Kentwood: Lantana

Lantana features hand-scraped hickory hardwood floors in rich, earthy-brown tones. 5" wide planks come together to create a durable, classic flooring that will wear well in any home.