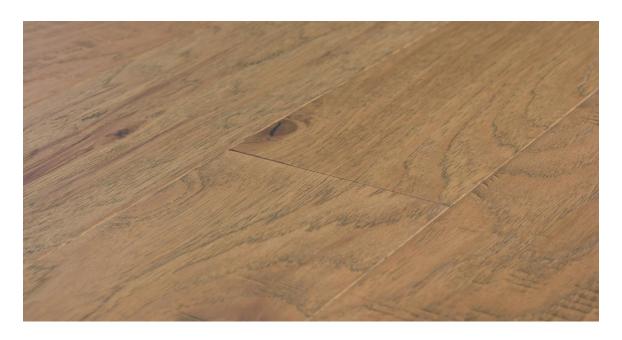

## Collection Abode by Kentwood: Lantana

Lantana features hand-scraped hickory hardwood floors in rich, earthy-brown tones. 5" wide planks come together to create a durable, classic flooring that will wear well in any home.

## Learn more about this collection

| Species                 | Hickory                                           |
|-------------------------|---------------------------------------------------|
| Platform                | Engineered                                        |
| Dimensions              | 5" x 3/8" x assorted up to approx 47"             |
| Veneer Type             | Rotary                                            |
| Veneer Thickness        | 1.2mm nominal                                     |
| Visual Variation        | Medium                                            |
| Natural Characteristics | High                                              |
| Finish                  | High performance polyurethane with aluminum oxide |