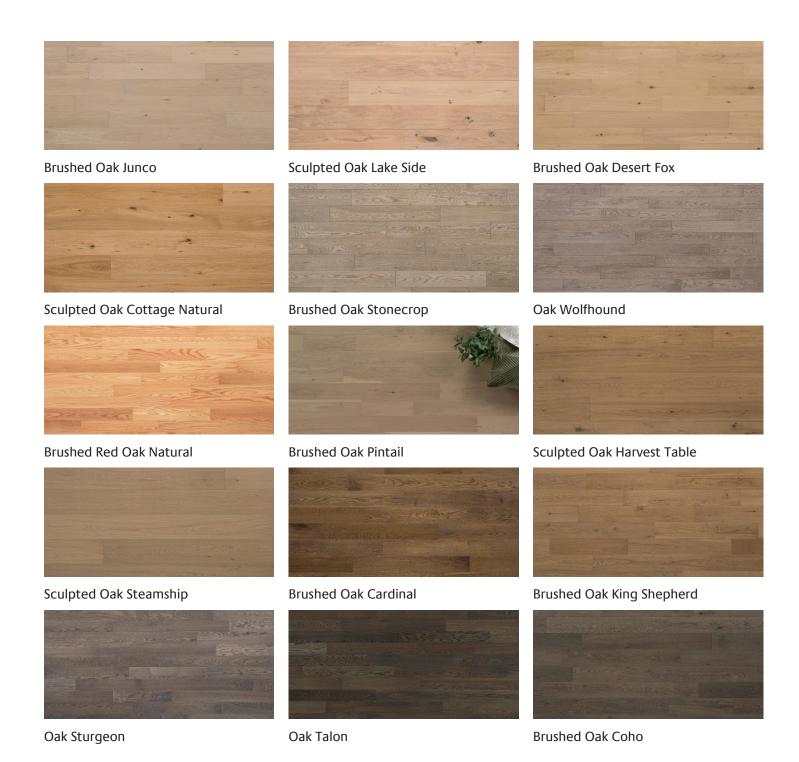

**Brushed Oak Wolverine** 

Oak Bearskin

Sculpted Oak Night Sky

kentwoodfloors.com

Sample swatches are shown for reference only and may not reflect color and character of actual product. Please examine actual product samples before making a purchase decision. Product dimensions may be approximate. Product selection and specifications are subject to change without notice and product selection many vary by area. The trademarks KENTWOOD and COUTURE COLLECTION BY KENTWOOD are owned by Kentwood Floors Inc.