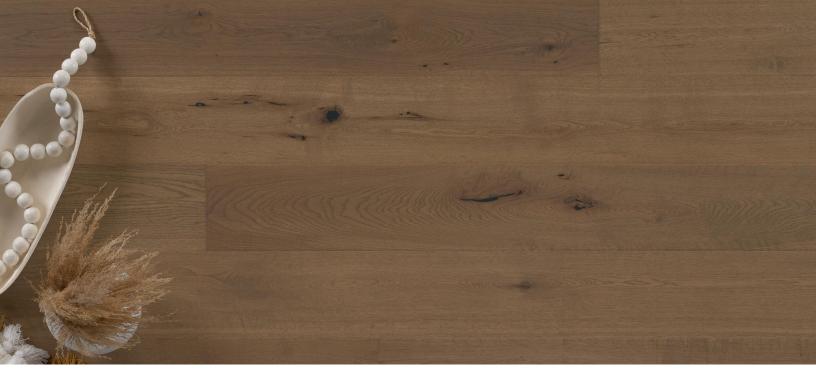

## Kentwood Collection: Muse Collection

Inspire the creator in you with flooring from our Muse Collection. Engineered 7 ½" wide, long planks dressed in light brushed and sculpted oak serve as the canvas for the art of living well.

**Brushed Oak Motif** 