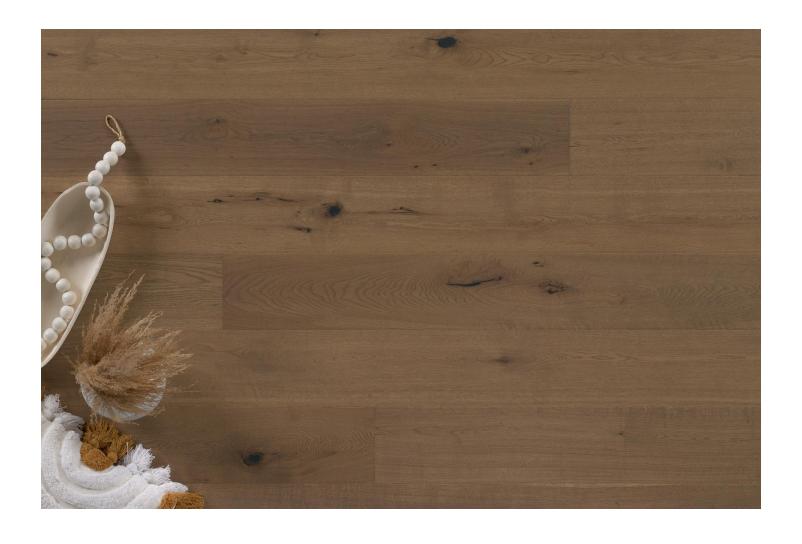

## Kentwood Collection: Muse Collection

Inspire the creator in you with flooring from our Muse Collection. Engineered 7 ½" wide, long planks dressed in light brushed and sculpted oak serve as the canvas for the art of living well.

**Brushed Oak Motif** 