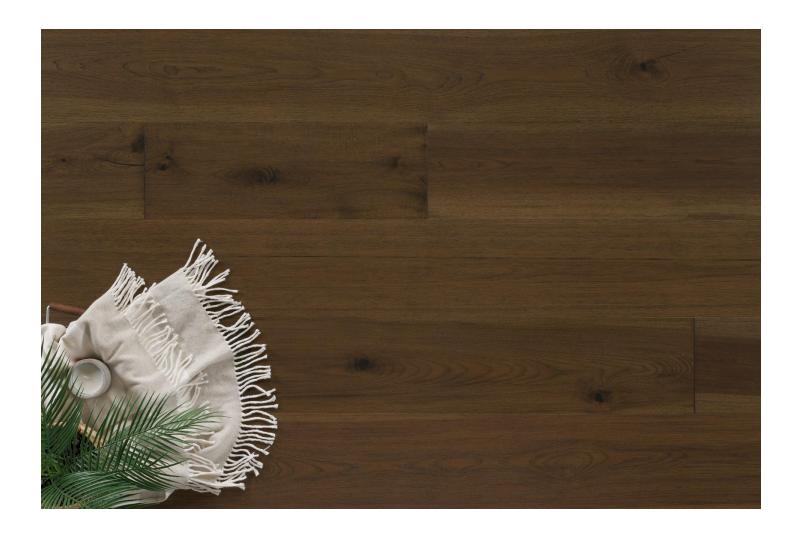

## Kentwood Collection: Hometown Collection

The Hometown Collection will welcome you home again and again. Bold grain patterns and rich streaks of color variations characterize the broad 9½" wide engineered hickory planks, making this flooring the perfect complement to interior spaces blending rustic charm with modern comforts.