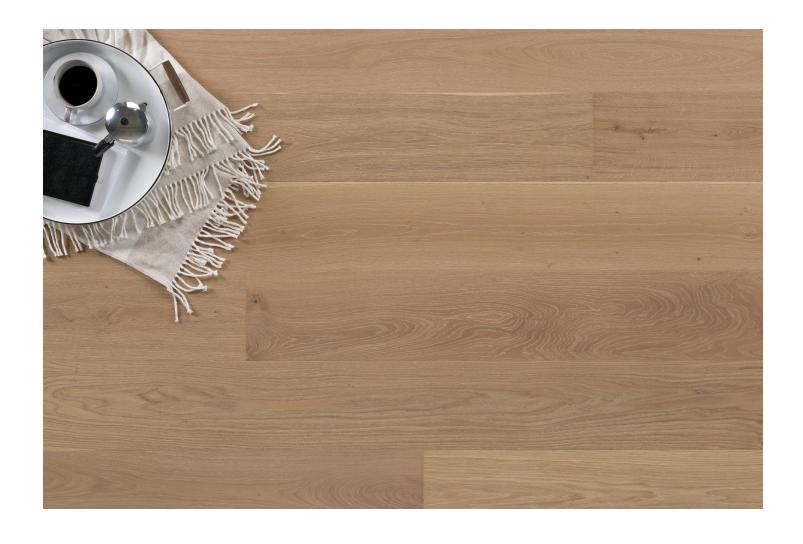

## Kentwood Collection: Desertscape Collection

Welcome to the sunny outlook and sun-drenched colors of brushed oak flooring from the Desertscape Collection. The 8 " wide boards in warm hues marry well with contemporary designs, creating a fluid yet visually interesting look.

Brushed Oak Salt Lake

Brushed Oak Playa

**Brushed Oak Mesa** 