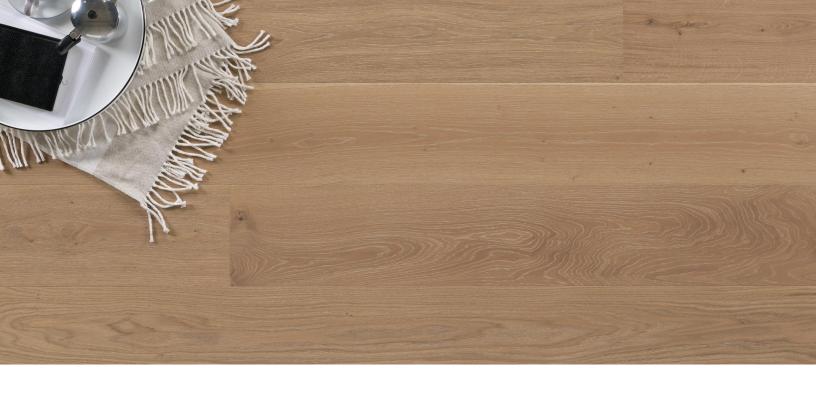

## Kentwood Collection: Desertscape Collection

Welcome to the sunny outlook and sun-drenched colors of brushed oak flooring from the Desertscape Collection. The 8 " wide boards in warm hues marry well with contemporary designs, creating a fluid yet visually interesting look.

Brushed Oak Salt Lake

Brushed Oak Playa

**Brushed Oak Mesa** 