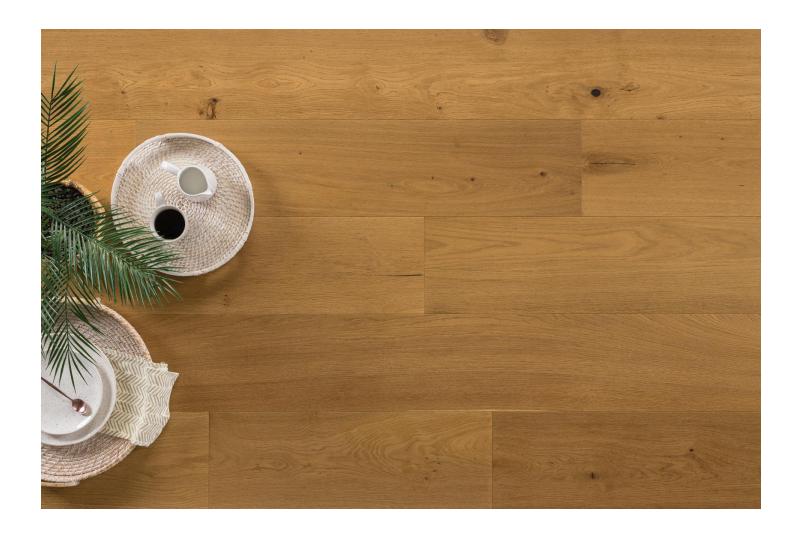

## Kentwood Collection: Landmark North Collection

Landmark North captures the colors and tones of rugged peaks, scenic valleys, and winding trails. The grand 9%" wide planks, the widest of all our Kentwood collections, display the natural beauty and tones of oak to create a floor that stands the test of time.