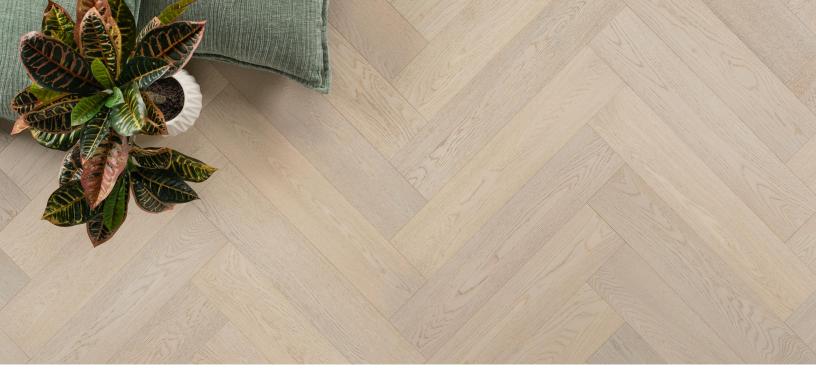

## Abode by Kentwood: Dwell Herringbone Collection

Small spaces live large with the added visual movement of herringbone flooring from the Dwell Collection. Clean, mid-width 4<sup>3</sup>/<sub>4</sub>" boards with minimal knots elevate everyday moments into larger-than-life events.

kentwoodfloors.com

Brushed Oak Summer Day Herringbone

Brushed Oak Morning Sun Herringbone