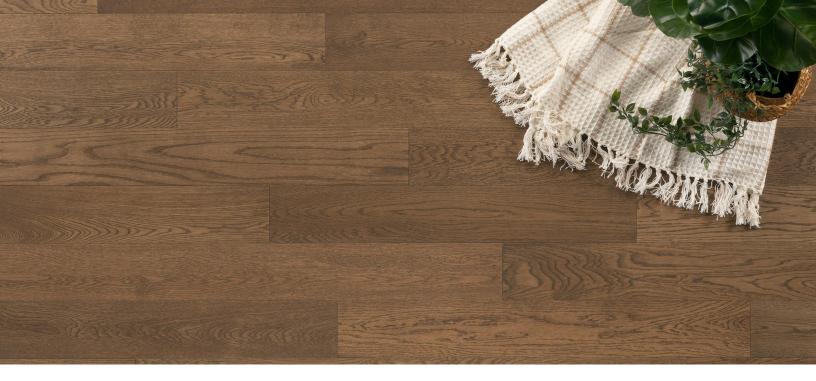

## Abode by Kentwood: Dwell Collection

Everyday moments feel extra special on flooring from the Dwell Collection. Mid-width 5" boards with minimal knots create a clean landscape for focusing on the details that enhance the everyday.

kentwoodfloors.com

Brushed Oak Summer Day

Brushed Oak Twilight Walk

kentwoodfloors.com

Sample swatches are shown for reference only and may not reflect color and character of actual product. Please examine actual product samples before making a purchase decision. Product dimensions may be approximate. Product selection and specifications are subject to change without notice and product selection many vary by area. The trademarks KENTWOOD and COUTURE COLLECTION BY KENTWOOD are owned by Kentwood Floors Inc.