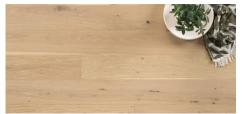

## Abode by Kentwood: Tempo Collection

Achieve a luxurious and generous 7½" wide-plank effect at a very affordable price with Tempo. This rustic-grade hardwood in oak, and hickory features brushed veneer, lively grain patterns and rich color variations. Some designs from the collection include additional touches, such as filled knots and custom stain treatments.

kentwoodfloors.com

Brushed Oak 'White Sand'

Brushed Oak 'Natural'

Brushed Hickory 'Natural'

Brushed Oak Anise

Brushed Oak 'Axe Blade'

Brushed Oak Clove

Brushed Oak Vetiver