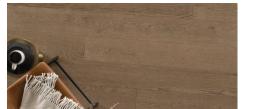

## Abode by Kentwood: Tempo Collection

Achieve a luxurious and generous 7½" wide-plank effect at a very affordable price with Tempo. This rustic-grade hardwood in oak, and hickory features brushed veneer, lively grain patterns and rich color variations. Some designs from the collection include additional touches, such as filled knots and custom stain treatments.

Brushed Oak Incense

Brushed Hickory Neroli

Brushed Oak Chocolate

Brushed Oak Sandalwood