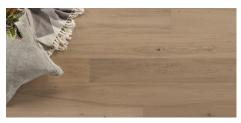

## Abode by Kentwood: Tempo Collection

Achieve a luxurious and generous 7½" wide-plank effect at a very affordable price with Tempo. This rustic-grade hardwood in oak, and hickory features brushed veneer, lively grain patterns and rich color variations. Some designs from the collection include additional touches, such as filled knots and custom stain treatments.

kentwoodfloors.com

Brushed Oak 'White Sand'

Brushed Oak 'Natural'

Brushed Hickory 'Natural'

Brushed Oak Anise

Brushed Oak 'Axe Blade'

Brushed Oak Clove

Brushed Oak Vetiver