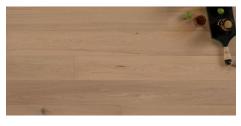

## Abode by Kentwood: Tempo Collection

Achieve a luxurious and generous 7½" wide-plank effect at a very affordable price with Tempo. This rustic-grade hardwood in oak, and hickory features brushed veneer, lively grain patterns and rich color variations. Some designs from the collection include additional touches, such as filled knots and custom stain treatments.

kentwoodfloors.com

Brushed Oak 'White Sand'

Brushed Oak 'Natural'

Brushed Hickory 'Natural'

Brushed Oak Anise

Brushed Oak 'Axe Blade'

Brushed Oak Clove

Brushed Oak Vetiver