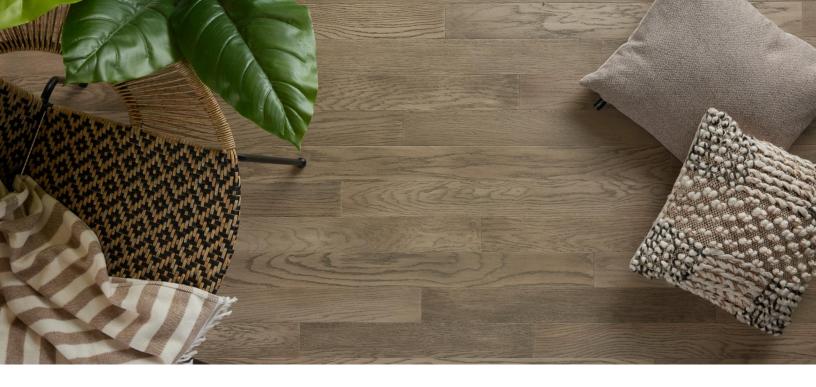

## Abode by Kentwood: Masters Collection

The Masters Collection delivers the look of traditional 3½" wide solid strip flooring in an affordable and décor-friendly platform. The assorted board lengths are suitable for below grade and over radiant heat installation.