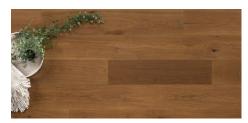

## Kentwood Collection: Bohemia Collection

Bohemia is a land of free-spirited expression, love of nature, and lives large - and these floors are made to measure. Very large boards, oak veneer, contrasting accents of filled knots and cracks, and a low luster polyurethane finish create a rich environment of natural beauty.

**Brushed Oak North Shore** 

Brushed Oak White River

Brushed Oak Cazador

**Brushed Oak Wolf Point** 

Brushed Oak Dayton Creek

**Brushed Oak Eagle Point** 

**Brushed Oak Spurlock** 

Brushed Oak Malta