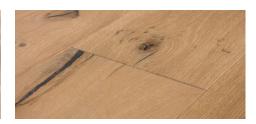

## Kentwood Collection: Bohemia Collection

Bohemia is a land of free-spirited expression, love of nature, and lives large - and these floors are made to measure. Very large boards, oak veneer, contrasting accents of filled knots and cracks, and a low luster polyurethane finish create a rich environment of natural beauty.

**Brushed Oak North Shore** 

Brushed Oak White River

Brushed Oak Cazador

**Brushed Oak Wolf Point** 

Brushed Oak Dayton Creek

**Brushed Oak Eagle Point** 

**Brushed Oak Spurlock** 

Brushed Oak Malta