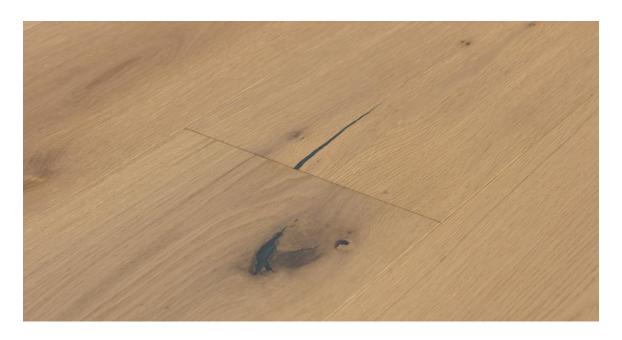

## Collection Abode by Kentwood: Elan

Brighten any room with the lively and stylish attitude of flooring from the Elan Collection. Life plays out beautifully on these  $7\frac{1}{2}$ " wide brushed oak boards imbued with character.

## Learn more about this collection

| Species                 | Oak                                               |
|-------------------------|---------------------------------------------------|
| Platform                | Engineered                                        |
| Dimensions              | 7 1/2" x 1/2" x 75", 78% full boards              |
|                         | 190mm x 12mm x 1900mm, 78% full boards            |
| Veneer Type             | Sliced                                            |
| Veneer Thickness        | 2mm nominal                                       |
| Visual Variation        | High                                              |
| Natural Characteristics | High                                              |
| Finish                  | High performance polyurethane with aluminum oxide |