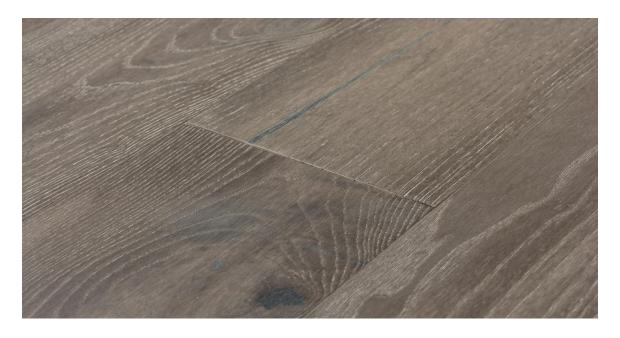

## Collection Abode by Kentwood: Serrate

The Serrate Collection from Abode by Kentwood exudes cool, calm, and collected. With its straight, smooth grain, and light neutral tones, this collection of 7½" planks made from ash, a hardwood as durable as oak, cuts through the noise to bring balance and order to classic, formal or contemporary designs.