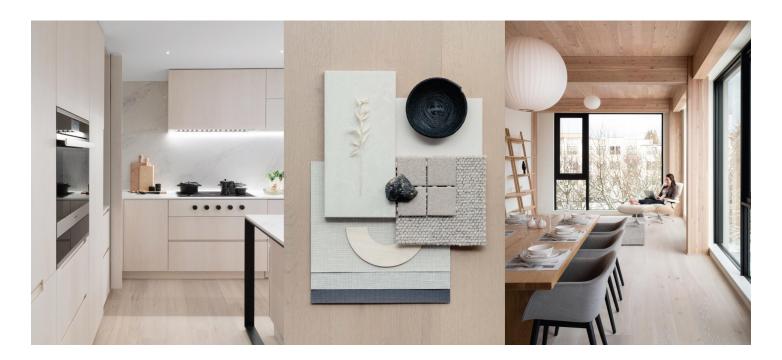

## Kentwood Collection: European Plank Collection

The assured sophistication of a European salon is captured in this, one of Kentwood's most popular collections. The wide, long planks add a sense of dimension and luxury and the low gloss finish lends an understated elegance. Effortless style, confidently displayed.

Wide, long planks boasting a generous 3mm veneer of premium quality sawn oak, brushed and stained in contemporary European fashion.

kentwoodfloors.com

Sample swatches are shown for reference only and may not reflect color and character of actual product. Please examine actual product samples before making a purchase decision. Product dimensions may be approximate. Product selection and specifications are subject to change without notice and product selection many vary by area. The trademarks KENTWOOD and COUTURE COLLECTION BY KENTWOOD are owned by Kentwood Floors Inc.