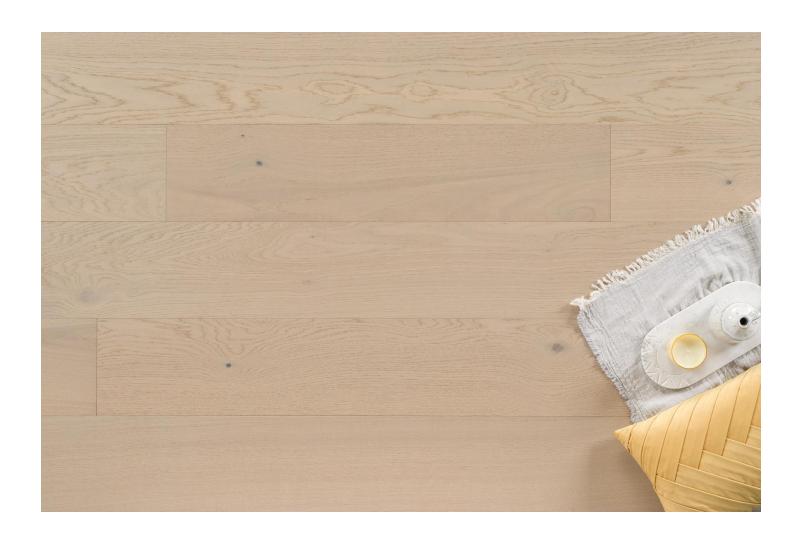

## Abode by Kentwood: Radiant Collection

Glowing with understated elegance, the Radiant Collection from Abode by Kentwood showcases 9  $\frac{1}{2}$ " extra-wide planks and long boards that illuminate spaces with a sense of openness and ease. Its brushed finish and studio character reflect the natural beauty of wood, offering a warm, inviting foundation for any interior.

Horizon Sunlit Gleam Warm Ember

kentwoodfloors.com

Sample swatches are shown for reference only and may not reflect color and character of actual product. Please examine actual product samples before making a purchase decision. Product dimensions may be approximate. Product selection and specifications are subject to change without notice and product selection many vary by area. The trademarks KENTWOOD and COUTURE COLLECTION BY KENTWOOD are owned by Kentwood Floors Inc.