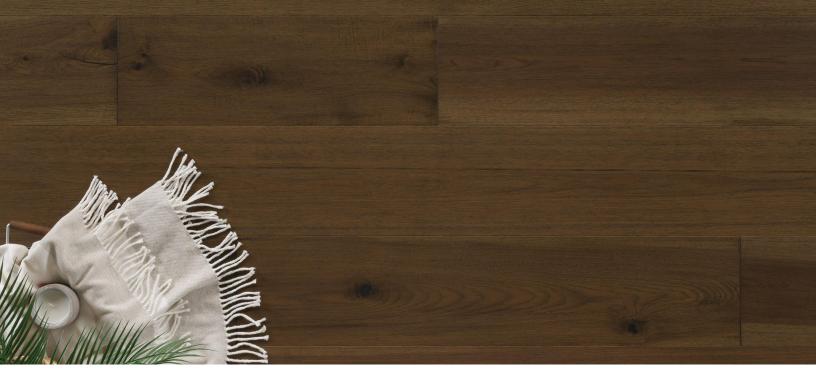

## Kentwood Collection: Hometown Collection

The Hometown Collection will welcome you home again and again. Bold grain patterns and rich streaks of color variations characterize the broad 9½" wide engineered hickory planks, making this flooring the perfect complement to interior spaces blending rustic charm with modern comforts.

**Brushed Hickory Melrose** 

kentwoodfloors.com

Sample swatches are shown for reference only and may not reflect color and character of actual product. Please examine actual product samples before making a purchase decision. Product dimensions may be approximate. Product selection and specifications are subject to change without notice and product selection many vary by area. The trademarks KENTWOOD and COUTURE COLLECTION BY KENTWOOD are owned by Kentwood Floors Inc.