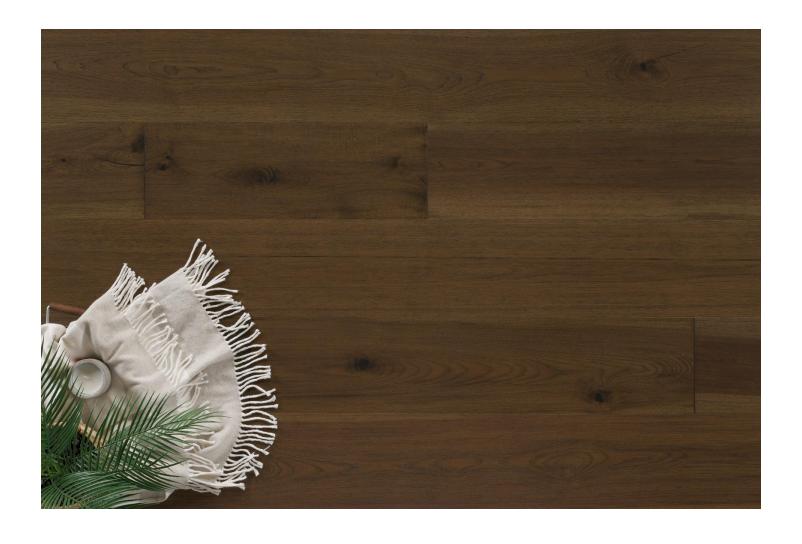

## Kentwood Collection: Hometown Collection

The Hometown Collection will welcome you home again and again. Bold grain patterns and rich streaks of color variations characterize the broad 9½" wide engineered hickory planks, making this flooring the perfect complement to interior spaces blending rustic charm with modern comforts.

**Brushed Hickory Melrose** 

kentwoodfloors.com

Sample swatches are shown for reference only and may not reflect color and character of actual product. Please examine actual product samples before making a purchase decision. Product dimensions may be approximate. Product selection and specifications are subject to change without notice and product selection many vary by area. The trademarks KENTWOOD and COUTURE COLLECTION BY KENTWOOD are owned by Kentwood Floors Inc.