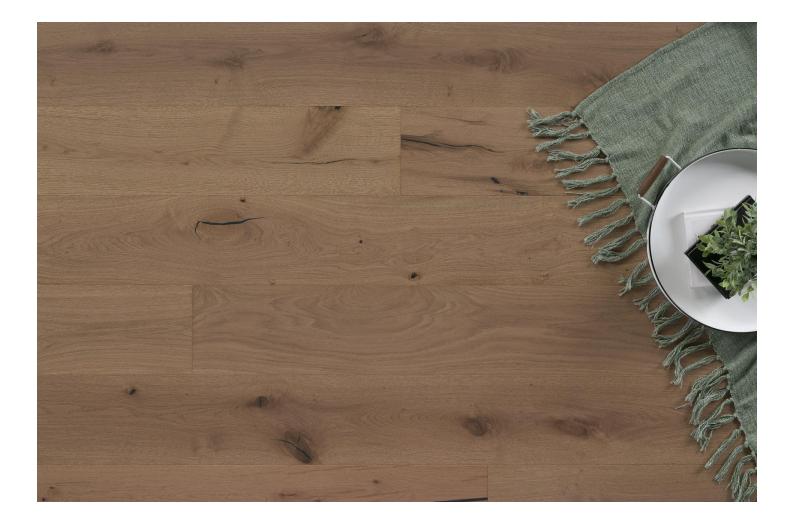

## Kentwood Collection: Ranchlands Collection

Roam our Ranchlands Collection for warm and inviting colors picked straight from the fields. Warm and natural, the 8 " wide brushed oak planks complement wide, open spaces rooted in comfort and tradition.