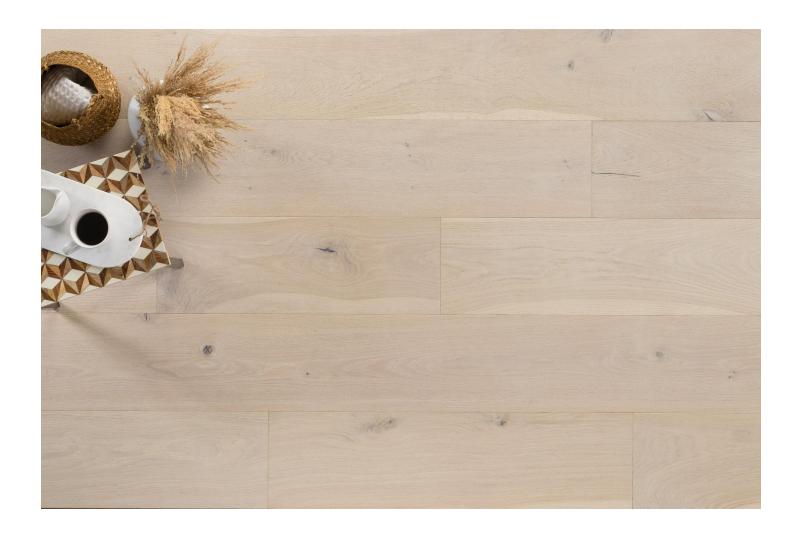

## Kentwood Collection: Landmark South Collection

With designs inspired by notable places of interest, Landmark South calls to mind the warm, natural tones of scenic landforms. The extra-wide, 9½" brushed oak planks are characterized by a clean look that complements spacious living areas.