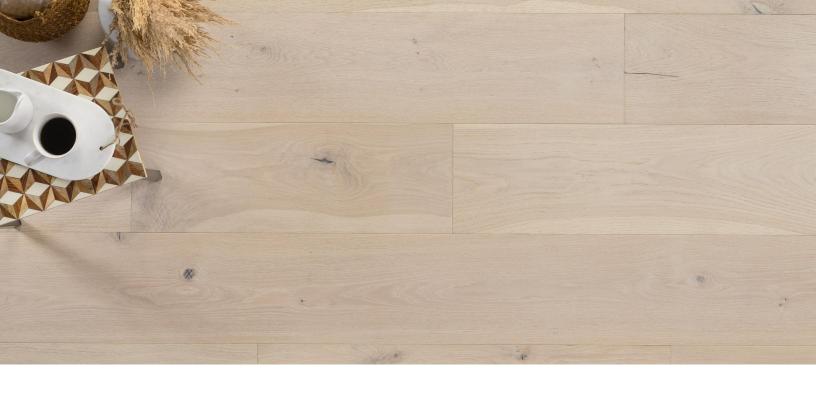

## Kentwood Collection: Landmark South Collection

With designs inspired by notable places of interest, Landmark South calls to mind the warm, natural tones of scenic landforms. The extra-wide, 9½" brushed oak planks are characterized by a clean look that complements spacious living areas.