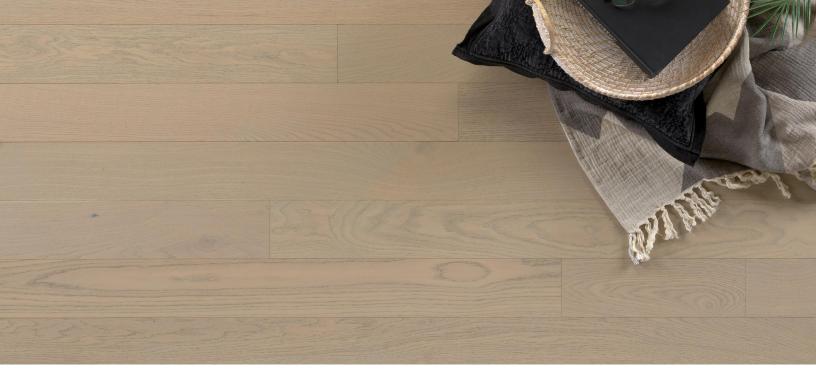

## Abode by Kentwood: Weathered Collection

A mid-width, mid-length engineered hardwood flooring that is a stylish yet cost-effective choice. A brushed surface texture adds elegance and interest to Weathered's 5" wide planks. Additional designer touches featured on select designs include French bleeds and filled knots and cracks.