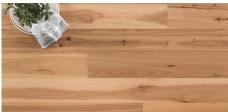

## Abode by Kentwood: Tempo Collection

Achieve a luxurious and generous 7½" wide-plank effect at a very affordable price with Tempo. This rustic-grade hardwood in oak, and hickory features brushed veneer, lively grain patterns and rich color variations. Some designs from the collection include additional touches, such as filled knots and custom stain treatments.

kentwoodfloors.com

Brushed Oak 'White Sand'

Brushed Oak Anise

Brushed Hickory Neroli

Brushed Hickory 'Natural'

Brushed Oak Clove

Brushed Oak Sandalwood

Brushed Oak 'Natural'