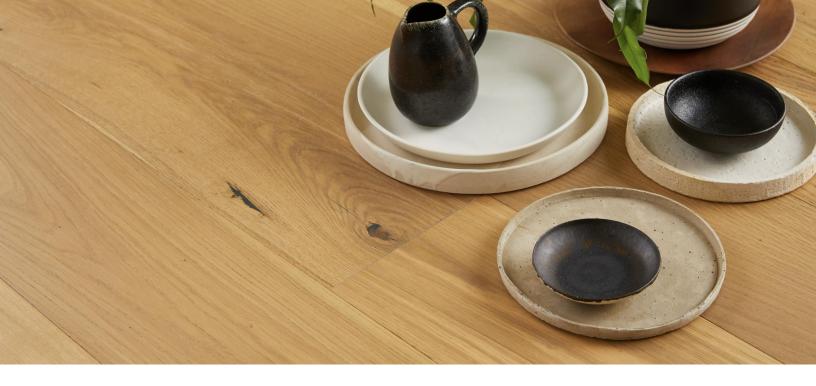

## Abode by Kentwood: Tempo Collection

Achieve a luxurious and generous 7½" wide-plank effect at a very affordable price with Tempo. This rustic-grade hardwood in oak, and hickory features brushed veneer, lively grain patterns and rich color variations. Some designs from the collection include additional touches, such as filled knots and custom stain treatments.