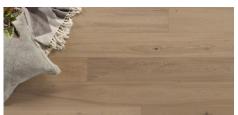

## Abode by Kentwood: Tempo Collection

Achieve a luxurious and generous 7½" wide-plank effect at a very affordable price with Tempo. This rustic-grade hardwood in oak, and hickory features brushed veneer, lively grain patterns and rich color variations. Some designs from the collection include additional touches, such as filled knots and custom stain treatments.

kentwoodfloors.com

Brushed Oak 'White Sand'

Brushed Oak Anise

Brushed Hickory Neroli

Brushed Hickory 'Natural'

Brushed Oak Clove

Brushed Oak Sandalwood

Brushed Oak 'Natural'