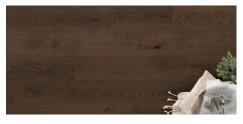

## Abode by Kentwood: Tempo Collection

Achieve a luxurious and generous 7½" wide-plank effect at a very affordable price with Tempo. This rustic-grade hardwood in oak, and hickory features brushed veneer, lively grain patterns and rich color variations. Some designs from the collection include additional touches, such as filled knots and custom stain treatments.



kentwoodfloors.com



Brushed Oak 'White Sand'



Brushed Oak Anise



Brushed Hickory Neroli



Brushed Hickory 'Natural'



Brushed Oak Clove



Brushed Oak Sandalwood



Brushed Oak 'Natural'



Brushed Oak Vetiver



Brushed Oak Chocolate

## KENTWOOD

## kentwoodfloors.com

Sample swatches are shown for reference only and may not reflect color and character of actual product. Please examine actual product samples before making a purchase decision. Product dimensions may be approximate. Product selection and specifications are subject to change without notice and product selection many vary by area. The trademarks KENTWOOD and COUTURE COLLECTION BY KENTWOOD are owned by Kentwood Floors Inc.