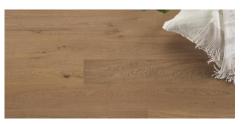

## Abode by Kentwood: Tempo Collection

Achieve a luxurious and generous 7½" wide-plank effect at a very affordable price with Tempo. This rustic-grade hardwood in oak, and hickory features brushed veneer, lively grain patterns and rich color variations. Some designs from the collection include additional touches, such as filled knots and custom stain treatments.

kentwoodfloors.com

Brushed Oak 'White Sand'

Brushed Oak Anise

Brushed Hickory Neroli

Brushed Hickory 'Natural'

Brushed Oak Clove

Brushed Oak Sandalwood

Brushed Oak 'Natural'