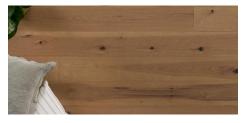

## Abode by Kentwood: Tempo Collection

Achieve a luxurious and generous 7½" wide-plank effect at a very affordable price with Tempo. This rustic-grade hardwood in oak, and hickory features brushed veneer, lively grain patterns and rich color variations. Some designs from the collection include additional touches, such as filled knots and custom stain treatments.

kentwoodfloors.com

Brushed Oak 'White Sand'

Brushed Oak Anise

Brushed Hickory Neroli

Brushed Hickory 'Natural'

Brushed Oak Clove

Brushed Oak Sandalwood

Brushed Oak 'Natural'