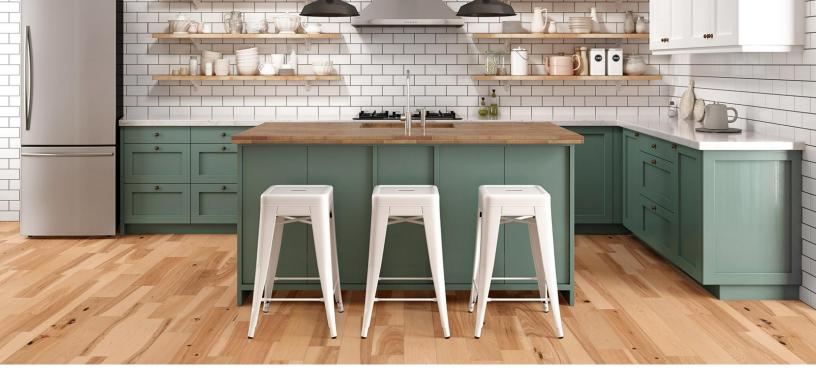

## Abode by Kentwood: Crafted Collection

These elegant floors are guaranteed to add a note of old-fashioned charm to any interior. The hardwood veneer is lightly distressed with subtle sculpting to add interest and character. The midwidth 5" boards complement rooms large and small.