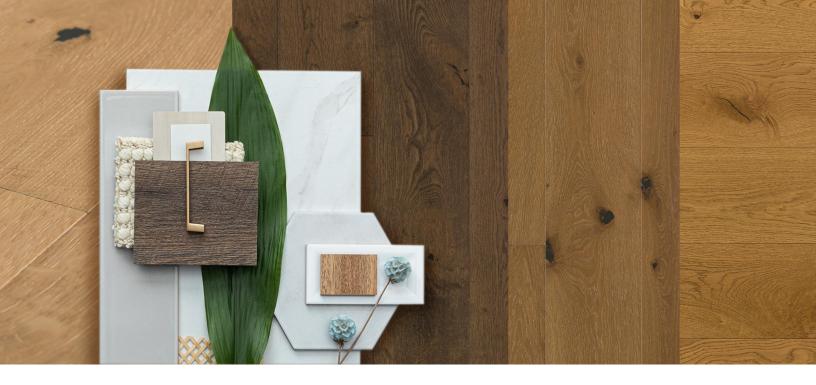

Kentwood Collection: Gulf Collection

Gulf is inspired by the freedom and expansiveness of nature. The organic hues of these large boards complement the dense oak grain with contrasting accents of filled knots and cracks, making rooms look spacious and extremely stylish.