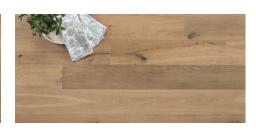

## Kentwood Collection: Bohemia Collection

Bohemia is a land of free-spirited expression, love of nature, and lives large - and these floors are made to measure. Very large boards, oak veneer, contrasting accents of filled knots and cracks, and a low luster polyurethane finish create a rich environment of natural beauty.

**Brushed Oak North Shore** 

Brushed Oak Eagle Point

**Brushed Oak Cazador** 

**Brushed Oak Spurlock** 

**Brushed Oak Dayton Creek** 

**Brushed Oak Malta** 

kentwoodfloors.com

Sample swatches are shown for reference only and may not reflect color and character of actual product. Please examine actual product samples before making a purchase decision. Product dimensions may be approximate. Product selection and specifications are subject to change without notice and product selection many vary by area. The trademarks KENTWOOD and COUTURE COLLECTION BY KENTWOOD are owned by Kentwood Floors Inc.