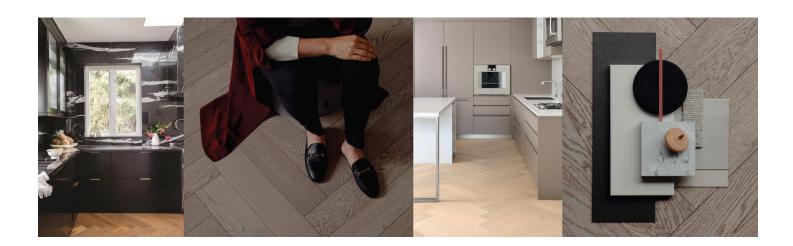

## Kentwood Collection: Cascades Collection

A serried pattern of perfect alignment. A contemporary retelling of a classic hardwood tradition. Mesmerizing, memorable, a triumph of the woodworker's craft: classic herringbone hardwood flooring, beautifully updated for a new era of fine design.

Short fixed length boards designed for classic herringbone patterned installation. May be paired with Tundra products for added design options.

Sample swatches are shown for reference only and may not reflect color and character of actual product. Please examine actual product samples before making a purchase decision. Product dimensions may be approximate. Product selection and specifications are subject to change without notice and product selection many vary by area. The trademarks KENTWOOD and COUTURE COLLECTION BY KENTWOOD are owned by Kentwood Floors Inc.