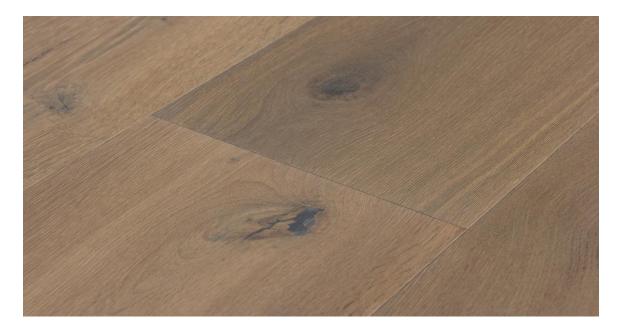

## BRUSHED OAK INK POTS

| Brand                   | Kentwood Collection                                                                                                                                                                                                                                                  |
|-------------------------|----------------------------------------------------------------------------------------------------------------------------------------------------------------------------------------------------------------------------------------------------------------------|
|                         | Acacia, hickory, maple, oak, and walnut wide-plank and herringbone flooring characterized by on-trend colors and cutting edge finishes.                                                                                                                              |
|                         | Learn more                                                                                                                                                                                                                                                           |
| Collection              | Kentwood Collection: Landmark North                                                                                                                                                                                                                                  |
|                         | Landmark North captures the colors and tones of rugged peaks, scenic valleys, and winding trails. The grand 9½" wide planks, the widest of all our Kentwood collections, display the natural beauty and tones of oak to create a floor that stands the test of time. |
|                         | Learn more about this collection                                                                                                                                                                                                                                     |
| Species                 | Oak                                                                                                                                                                                                                                                                  |
| Platform                | Engineered                                                                                                                                                                                                                                                           |
| Dimensions              | 9 1/2" x 5/8" x assorted up to approx. 86"<br>240mm x 15mm x assorted up to 2200mm                                                                                                                                                                                   |
| Veneer Type             | Sawn                                                                                                                                                                                                                                                                 |
| Veneer Thickness        | 4mm                                                                                                                                                                                                                                                                  |
| Visual Variation        | High                                                                                                                                                                                                                                                                 |
| Natural Characteristics | High                                                                                                                                                                                                                                                                 |