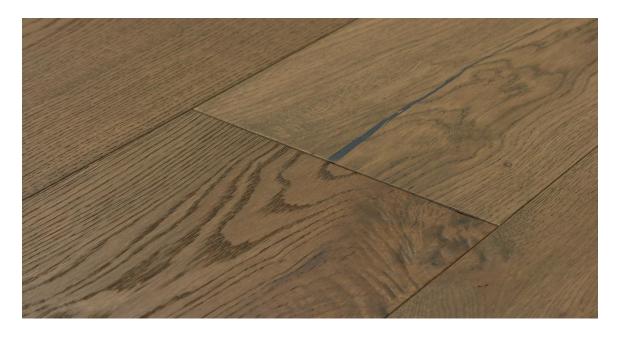

## BRUSHED OAK LARCH VALLEY

| Brand | Kentwood Collection |
|-------|---------------------|
|       |                     |

Acacia, hickory, maple, oak, and walnut wide-plank and herringbone flooring characterized by on-trend colors and cutting edge finishes.

## Learn more

| Collection | Kentwood Collection: Landmark North |
|------------|-------------------------------------|
|            |                                     |

Landmark North captures the colors and tones of rugged peaks, scenic valleys, and winding trails. The grand 9% wide planks, the widest of all our Kentwood collections, display the natural beauty and tones of oak to create a floor that stands the test of time.

|                         | Learn more about this collection                                                |
|-------------------------|---------------------------------------------------------------------------------|
| Species                 | Oak                                                                             |
| Platform                | Engineered                                                                      |
| Dimensions              | 9 1/2" x 5/8" x assorted up to approx. 86" 240mm x 15mm x assorted up to 2200mm |
| Veneer Type             | Sawn                                                                            |
| Veneer Thickness        | 4mm                                                                             |
| Visual Variation        | High                                                                            |
| Natural Characteristics | High                                                                            |