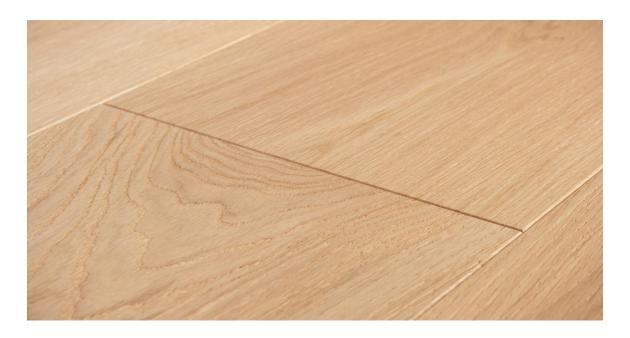

## **PETRA**

| Brand | Couture by Kentwood |
|-------|---------------------|
|       |                     |
|       |                     |

Clean, contemporary extra-wide and extra-long European oak flooring finished in soft, enduring colors.

## Collection Couture by Kentwood: Monument

An expansive platform boasting a 3.8mm veneer of sawn and brushed European oak. A custom-designed finish creates the look of a European oiled floor in an easy care polyurethane treatment.